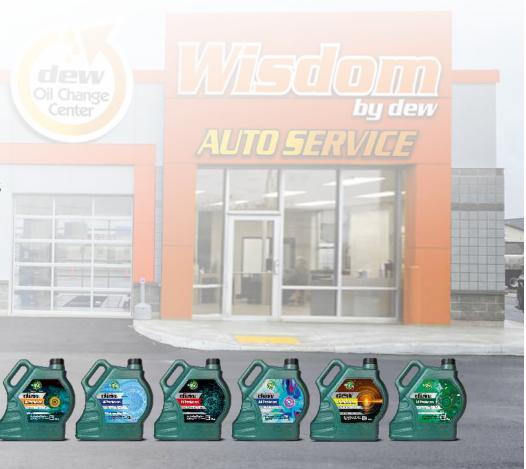

Hundreds of product varities More than 250 types of packaging

With the Wisdom by dew brand, which produces synthetic lubricants, the market and our business partners with OEM-contracted full synthetic lubricants that create added value and continues to bring our customers together. Based on quality and after-sales customer satisfaction without compromising our understanding of service, we continue on our way together with our valued business partners and customers. we are proud to continue to grow stronger.

# Demountable product stand

Dealer outside signage examples